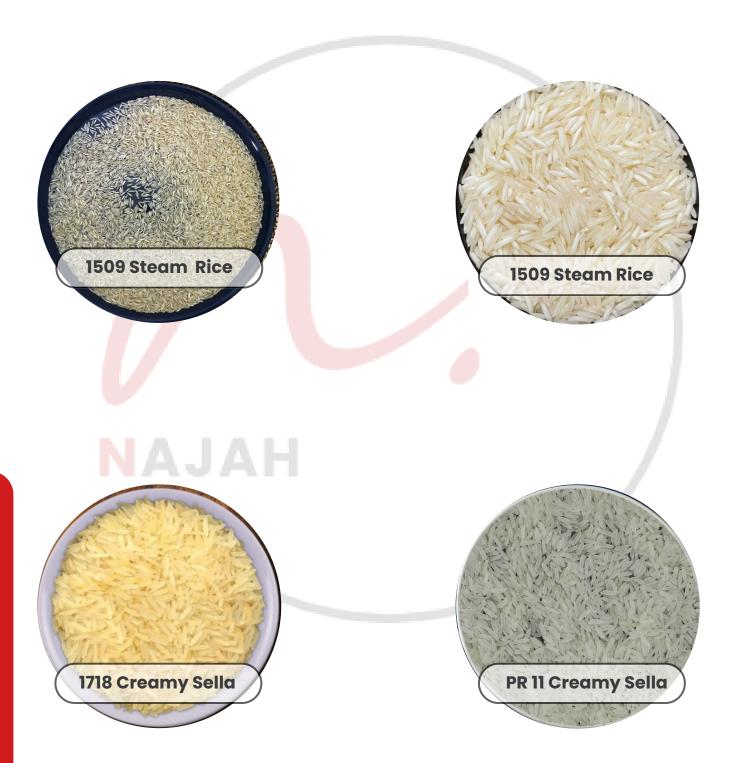

# Basmati Rice

### **About Us**

Najah Enterprises is a trusted supplier of premium-quality Basmati rice, offering a wide range of varieties tailored to global preferences.

Our selection includes 1121 Creamy Sella, Golden Sella, 1509 Creamy Sella, Steam, PR 11 Creamy Sella, 1401 Creamy Sella, 1121 White Sella, 1509 White Sella, Sugandha White Sella (Non-Basmati), PR-11/14 Steam (Non-Basmati), and PR-11/14 White Sella (Non-Basmati). Every grain undergoes strict quality assurance processes, ensuring purity, fragrance, and exceptional taste. We adhere to global food safety regulations, maintaining optimal storage and packaging standards to preserve the authentic characteristics of our rice, making it a preferred choice for international markets