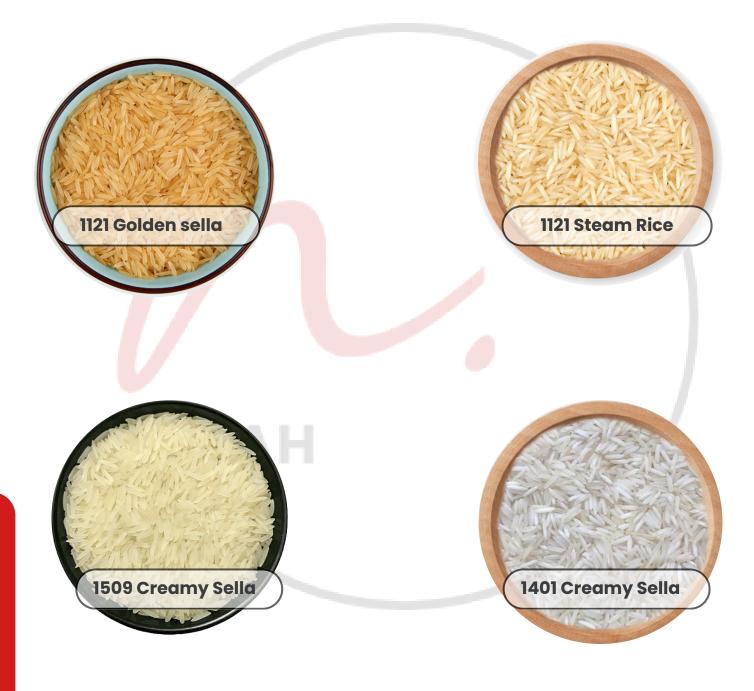

# Basmati Rice

### **About Us**

Najah Enterprises is a trusted supplier of premium-quality Basmati rice, offering a wide range of varieties tailored to global preferences.

Our selection includes 1121 Creamy Sella, Golden Sella, 1509 Creamy Sella, Steam, PR 11 Creamy Sella, 1401 Creamy Sella, 1121 White Sella, 1509 White Sella, Sugandha White Sella (Non-Basmati), PR-11/14 Steam (Non-Basmati), and PR-11/14 White Sella (Non-Basmati). Every grain undergoes strict quality assurance processes, ensuring purity, fragrance, and exceptional taste. We adhere to global food safety regulations, maintaining optimal storage and packaging standards to preserve the authentic characteristics of our rice, making it a preferred choice for international markets