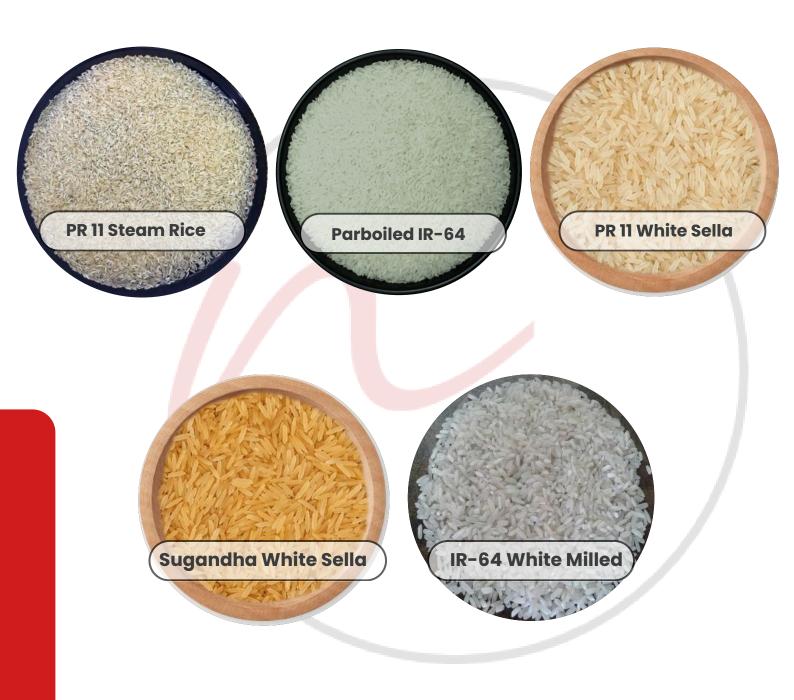

### Non-Basmati Rice

### **About Us**

Najah Enterprises is a trusted supplier of premium-quality Basmati rice, offering a wide range of varieties tailored to global preferences.

Our selection includes 1121 Creamy Sella, Golden Sella, 1509 Creamy Sella, Steam, PR 11 Creamy Sella, 1401 Creamy Sella, 1121 White Sella, 1509 White Sella, Sugandha White Sella (Non-Basmati), PR-11/14 Steam (Non-Basmati), and PR-11/14 White Sella (Non-Basmati). Every grain undergoes strict quality assurance processes, ensuring purity, fragrance, and exceptional taste. We adhere to global food safety regulations, maintaining optimal storage and packaging standards to preserve the authentic characteristics of our rice, making it a preferred choice for international markets